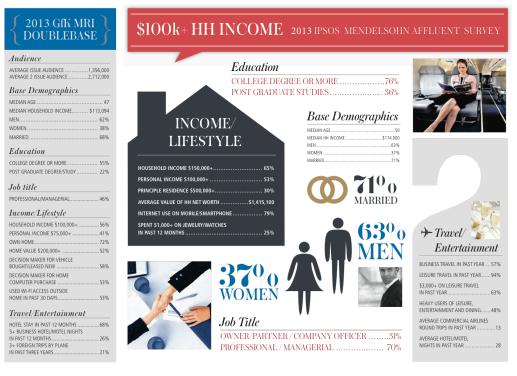

## AMERICAN AIRLINES

Monthly Passenger Reach 4,200,000 **Basic Demographics** Average Age 48 Average Household Income \$273,800 Men 56% Women 44% Married 84% Education College Degree or More 73% Post Graduate Degree/Study 31% Job Title Owner/Partner/Company Officer 27% Professional/Managerial 76% C Suite 27% Income / Lifestyle Household Income \$150,000+ 58% Personal Income \$100,000+ 50% **Owns Principal Residence 93%** Value of Principle Residence \$500,000+ 32% Average Value of HH Net Worth \$1,231,600 Internet use on Mobile/Smartphone 73% Heavy Mobile/Smartphone Internet User in Past 30 Days 38% Owns Imported Vehicle/Bought or Leased New 60% Owns Luxury Vehicle/Bought or Leased New 15% Spent \$1,000+ on Jewelry/Watches in Past 12 Months 27% Travel / Entertainment Business Travel in Past Year 65% Leisure Travel in Past Year 94% Used Internet to Obtain Travel Information 70% \$10,000+ on Business Travel in Past Year 22% \$3,000+ on Leisure Travel in Past Year 60% Heavy users of Leisure, Entertainment and Dining 54% 5+ Foreign Round Trips in Past Year 10% Average Commercial Airline Round Trips in Past Year 14 Average Hotel/Motel Nights in Past Year 29 Source: 2010 Mendelsohn Affluent HOH Survey, HHI \$100k+ About American Airlines

American Airlines Demographic Information