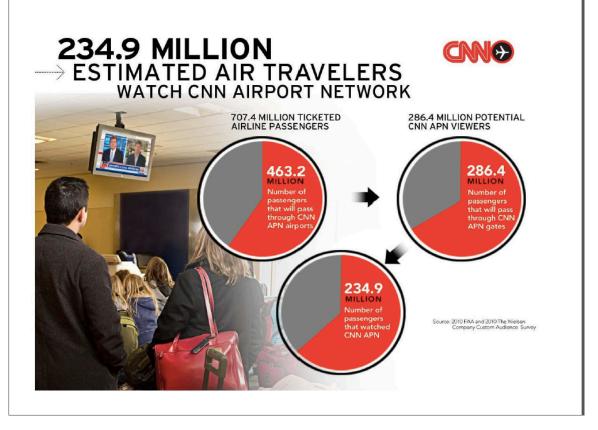

ve 250 cities in 40 countries with, on average, more than 3,400 daily flights. The combined network fleet numbers more than 900 aircraft.

American Airlines is a founding member of the oneworld® Alliance, which brings together some of the best and biggest names in the airline business, enabling them to offer their customers more services and benefits than any airline can provide on its own.

Together, its members serve nearly 700 destinations in more than 130 countries and territories. American Airlines, Inc. and American Eagle Airlines, Inc. are subsidiaries of AMR Corporation.

AmericanAirlines, American Eagle, AmericanConnection, AA.com, We know why you fly and AAdvantage are trademarks of American Airlines, Inc.



American Airlines Demographic Information

## **CNN AIRPORT NETWORK**